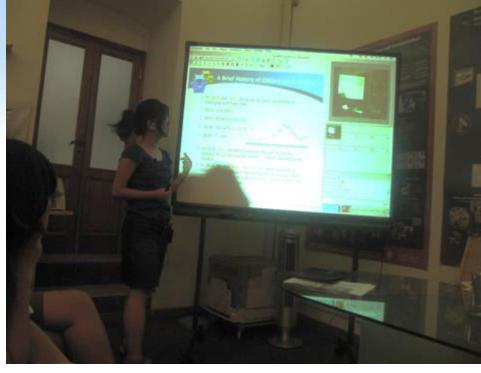

ency
FP7 - PEOPLE Initial Training Networks
So.Re.Com. Joint-IDP
(PITN-GA-2013-607279)
Funded by the European Union

Mapping the impact and dissemination of the social representation theory across different geo-cultural contexts around the world: from Europe towards other continents

at the European/International Joint PhD in Social Representations & Communication

Research Center and Multimedia LAB

18<sup>th</sup> - 25<sup>th</sup> July 2015





#### 21<sup>th</sup> International Summer School 18<sup>th</sup>-25<sup>th</sup> July 2015, Rome, Italy

## Golden times of European Ph.D.

Siyu Sun, Ph.D.



Department of Psychology

Tianjin University of Technology and Education

Tianjin, China











The 16<sup>th</sup> Summer School in 2010





#### The 17th Summer School in 2011







### That is the Dream!









9<sup>th</sup> AASP
—Kunming,
China, 2011







# XI International Conference on Social Representations —Évora, Portugal 2012







The 18th Summer School in 2012





- XII National Congress of Social Psychology
- Padova, 2013





"The Oktoberfest" 02-10-2013